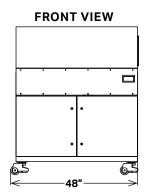

| Furnace<br>Properties    | Materials Supported | All Commercial Grade Metals Including: Stainless Steels,<br>Tool Steels, Inconel, Titanium, & Copper |
|--------------------------|---------------------|------------------------------------------------------------------------------------------------------|
|                          | Heating Element     | Kanthal                                                                                              |
|                          | Controller          | Pre-Programmed Automatic Cycling                                                                     |
|                          | Peak Temperature    | 1300° C                                                                                              |
|                          | Sintering Capacity  | Cylindrical - 248 mm ID x 406 mm L (9.8″ ID x 16″ L)                                                 |
|                          | Sintering Volume    | 19,644 cubic cm (1,199 cubic in)                                                                     |
|                          | Gas Types           | Nitrogen, Argon, and Hydrogen Mix Gases                                                              |
|                          | Retort              | High Purity Refractory Retort (Carbon Free)                                                          |
|                          | Sintering Surface   | Stackable Ceramic Setter Plates                                                                      |
| Safety &<br>Installation | Environmental Req.  | External Exhaust (100 CFM)                                                                           |
|                          | Power               | 208V-240V 3-Phase 60A                                                                                |
|                          | Over Temperature    | Protection System Included                                                                           |
| Physical<br>Dimensions   | External Dimensions | 1,200 x 700 x 1500 mm (48 x 28 x 60 in)                                                              |
|                          | Weight              | 350 kg (772 lbs)                                                                                     |