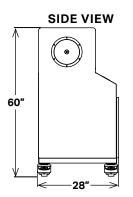

| Furnace<br>Properties    | Materials Supported | All Commercial Grade Metals Including: Stainless Steels,<br>Tool Steels, Inconel, Titanium, & Copper |
|--------------------------|---------------------|------------------------------------------------------------------------------------------------------|
|                          | Heating Element     | Kanthal                                                                                              |
|                          | Controller          | Pre-Programmed Automatic Cycling                                                                     |
|                          | Peak Temperature    | 1300° C                                                                                              |
|                          | Sintering Capacity  | Cylindrical - 248 mm ID x 406 mm L (9.8″ ID x 16″ L)                                                 |
|                          | Sintering Volume    | 19,644 cubic cm (1,199 cubic in)                                                                     |
|                          | Gas Types           | Nitrogen, Argon, and Hydrogen Mix Gases                                                              |
|                          | Retort              | High Purity Refractory Retort (Carbon Free)                                                          |
|                          | Sintering Surface   | Stackable Ceramic Setter Plates                                                                      |
| Safety &<br>Installation | Environmental Req.  | External Exhaust (100 CFM)                                                                           |
|                          | Power               | 208V-240V 3-Phase 60A                                                                                |
|                          | Over Temperature    | Protection System Included                                                                           |
| Physical<br>Dimensions   | External Dimensions | 1,200 x 700 x 1500 mm (48 x 28 x 60 in)                                                              |
|                          | Weight              | 350 kg (772 lbs)                                                                                     |