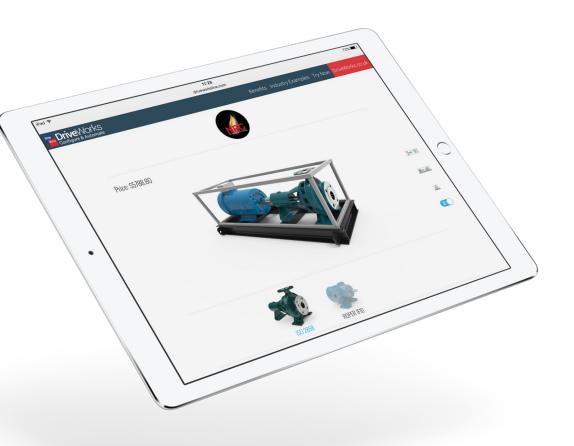

# The Ideal 3D Configurator

- Accuracy
  - Accurate representation
  - Colors and Textures
- Performance
  - Fast load times
  - Accessible on Desktop and Mobile
- Interaction
  - This is a sales tool
  - Needs to hold customer attention
  - Increase purchase rates