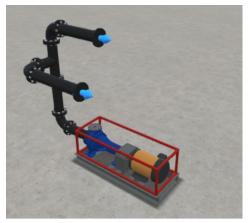

#### What is DriveWorks 3D?

- DriveWorks specific 3D format
- Display CAD on a DriveWorks Form
- Efficient viewing over the web with Live
- Created from Solidworks with an add-in
- 3D viewer for non-native import
- Manipulate with out using CAD
- Swap files, change appearances, etc....

# The Ideal 3D Configurator

- Accuracy
  - Accurate representation
  - Colors and Textures
- Performance
  - Fast load times
  - Accessible on Desktop and Mobile
- Interaction
  - This is a sales tool
  - Needs to hold customer attention
  - Increase purchase rates