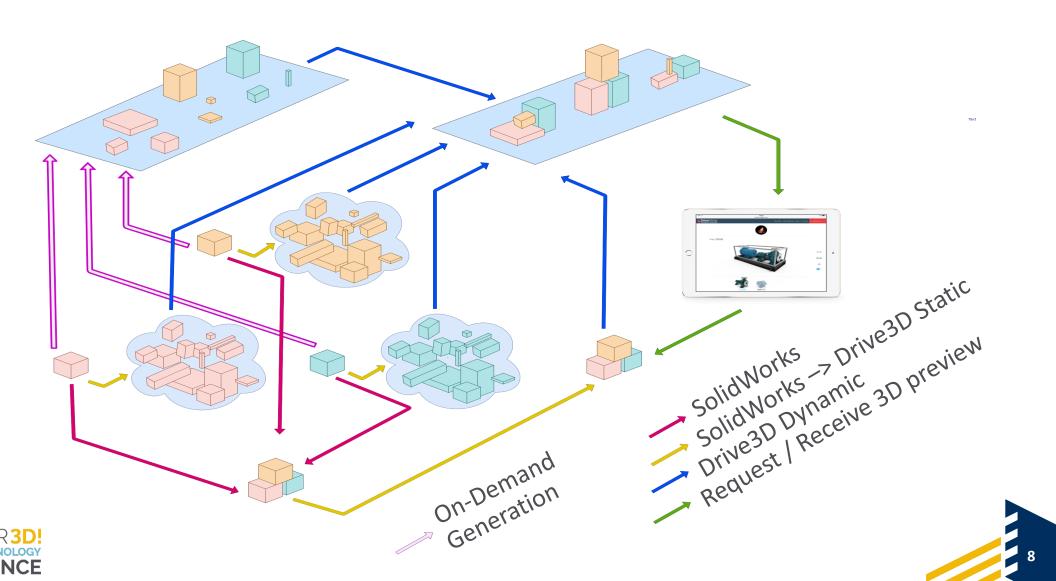

### Mass Generation Approach

- Pre-create 3D Geometry
- Leverage Auto-pilot for generation during off-peak hours
- Pre-launch validation
- "Clever" projects for visual validation
- Reduce required On-Demand
  Solidworks computing capacity

#### Mass Generation +