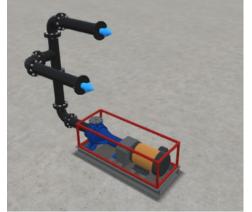

#### What is DriveWorks 3D?

- DriveWorks specific 3D format
- Display CAD on a DriveWorks Form
- Efficient viewing over the web with Live
- Created from Solidworks with an add-in
- 3D viewer for non-native import
- Manipulate with out using CAD
- Swap files, change appearances, etc....

# The Ideal 3D Configurator

- Accuracy
  - Accurate representation
  - Colors and Textures
- Performance
  - Fast load times
  - Accessible on Desktop and Mobile
- Interaction
  - This is a sales tool
  - Needs to hold customer attention
  - Increase purchase rates