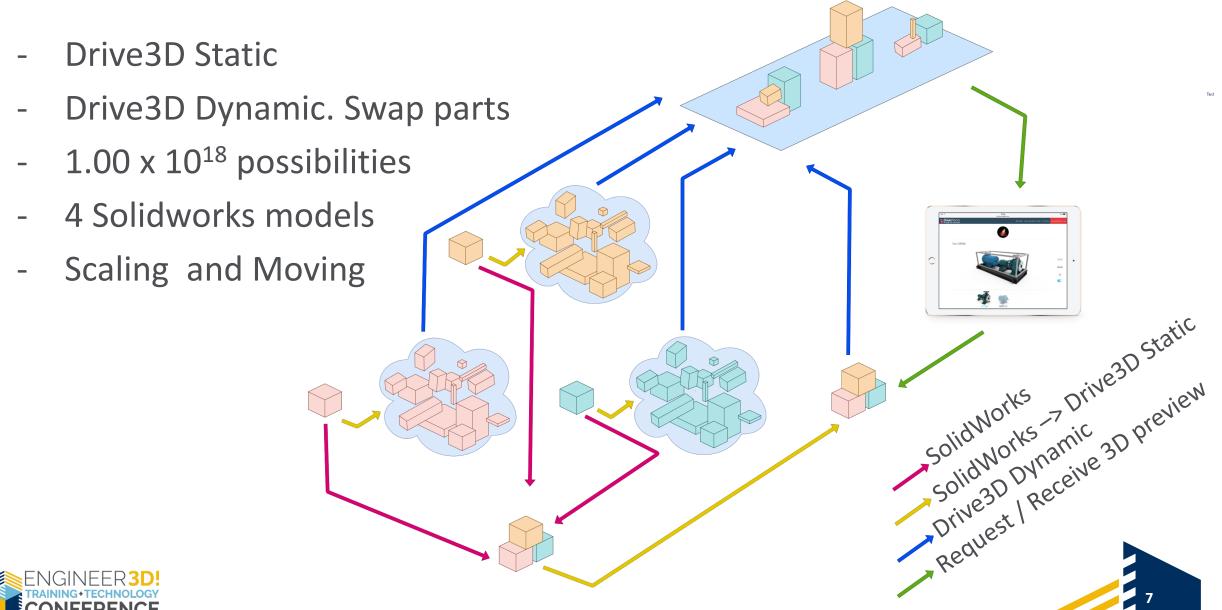

### Mass Generation Approach

- Pre-create 3D Geometry
- Leverage Auto-pilot for generation during off-peak hours
- Pre-launch validation
- "Clever" projects for visual validation
- Reduce required On-Demand
  Solidworks computing capacity

### Mixed Mode Preview