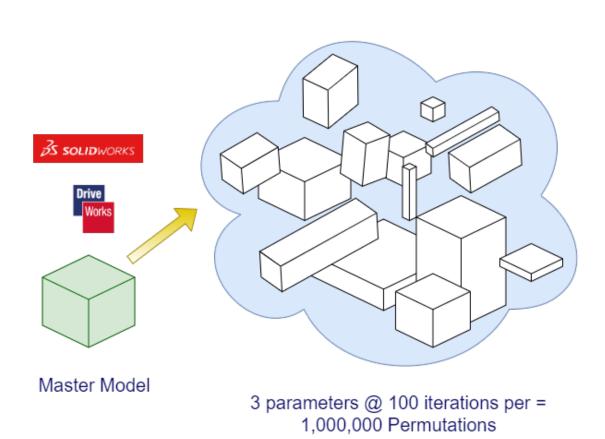

### Mass Generation Approach

- Pre-create 3D Geometry
- Leverage Auto-pilot for generation during off-peak hours
- Pre-launch validation
- "Clever" projects for visual validation
- Reduce required On-Demand
  Solidworks computing capacity

#### Mass Generation +