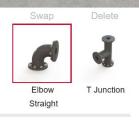

#### What is DriveWorks 3D?

- DriveWorks specific 3D format
- Display CAD on a DriveWorks Form
- Efficient viewing over the web with Live
- Created from Solidworks with an add-in
- 3D viewer for non-native import
- Manipulate with out using CAD
- Swap files, change appearances, etc....