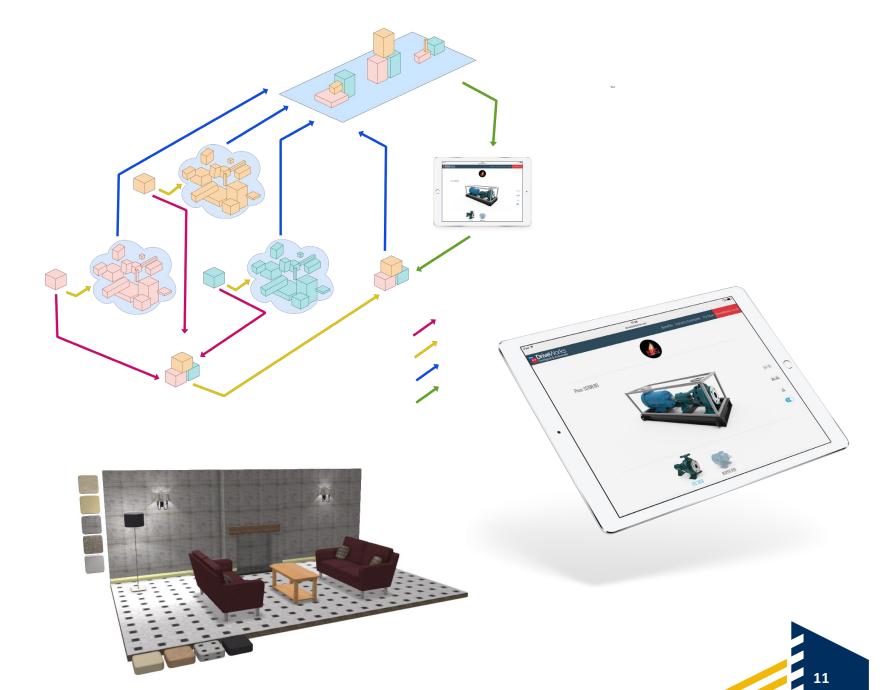

### Mass Generation Approach

- Pre-create 3D Geometry
- Leverage Auto-pilot for generation during off-peak hours
- Pre-launch validation
- "Clever" projects for visual validation
- Reduce required On-Demand
  Solidworks computing capacity

#### Mass Generation +

### Mixed Mode Preview