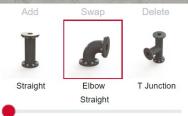

### Visualization and Interactive 3D

Appearances

- Click

- Scenes

- Move

- Cameras

- Layout